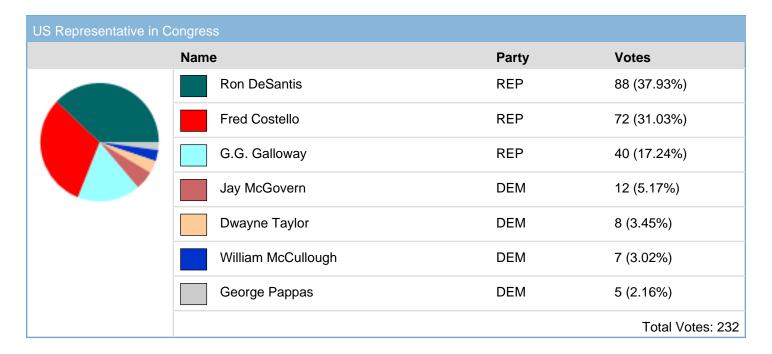

## AUGUST 11 2016 Election Straw Poll

## Flagler Votes Hob Nob Results

Report Generated: 7/18/2018 12:00 PM MST

| United States President |                 |       |                  |  |
|-------------------------|-----------------|-------|------------------|--|
|                         | Name            | Party | Votes            |  |
|                         | Donald Trump    | REP   | 173 (72.38%)     |  |
|                         | Hillary Clinton | DEM   | 47 (19.67%)      |  |
|                         | Gary Johnson    | LPF   | 19 (7.95%)       |  |
|                         |                 |       | Total Votes: 239 |  |



| US Senate |                               |       |                  |
|-----------|-------------------------------|-------|------------------|
|           | Name                          | Party | Votes            |
|           | Marco Rubio                   | REP   | 135 (61.93%)     |
|           | Carlos Beruff                 | REP   | 40 (18.35%)      |
|           | Patrick Murphy                | DEM   | 20 (9.17%)       |
|           | Alan Grayson                  | DEM   | 10 (4.59%)       |
|           | Ernie Rivera                  | REP   | 4 (1.83%)        |
|           | Dwight Mark Anthony Young     | REP   | 2 (0.92%)        |
|           | Pam Keith                     | DEM   | 2 (0.92%)        |
|           | Paul Stanton                  | LPF   | 2 (0.92%)