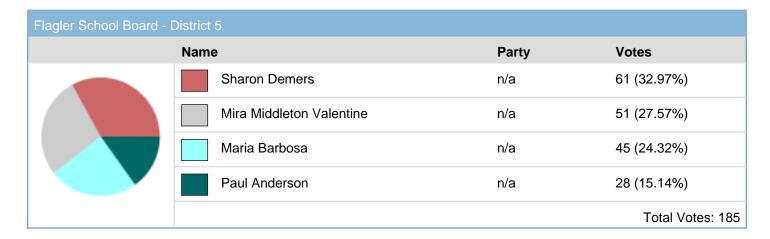

| Denise Calderwood | REP   | 42 (20.29%)      |  |  |
|                                                         |                   |       | Total Votes: 207 |  |  |

| Flagler School Board - District 3 |                 |       |                  |  |
|-----------------------------------|-----------------|-------|------------------|--|
|                                   | Name            | Party | Votes            |  |
|                                   | Colleen Conklin | n/a   | 112 (56%)        |  |
|                                   | Jason Sands     | n/a   | 88 (44%)         |  |
|                                   |                 |       | Total Votes: 200 |  |
|                                   |                 |       |                  |  |



| Circuit Judge, 7th Judicial Circuit, Group 4 |               |       |                  |  |
|----------------------------------------------|---------------|-------|------------------|--|
|                                              | Name          | Party | Votes            |  |
|                                              | Stasia Warren | N/A   | 148 (72.2%)      |  |
|                                              | Sebrina Slack | N/A   | 57 (27.8%)       |  |
|                                              |               |       | Total Votes: 205 |  |

| Circuit Judge, 7th Judicial Circuit, Group 10 |                 |       |                  |  |
|-----------------------------------------------|-----------------|-------|------------------|--|
|