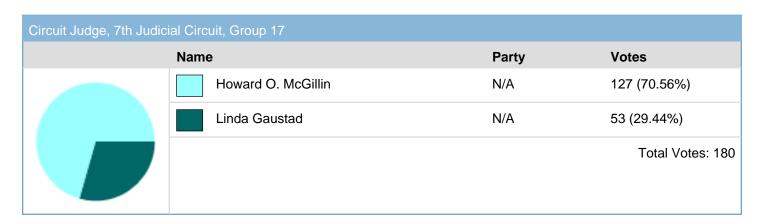

| Circuit Judge, 7th Judicial Circuit, Group 10 |                 |       |                  |  |
|-----------------------------------------------|-----------------|-------|------------------|--|
|                                               | Name            | Party | Votes            |  |
|                                               | Scott DuPont    | N/A   | 147 (75%)        |  |
|                                               | Malcolm Anthony | N/A   | 49 (25%)         |  |
|                                               |                 |       | Total Votes: 196 |  |