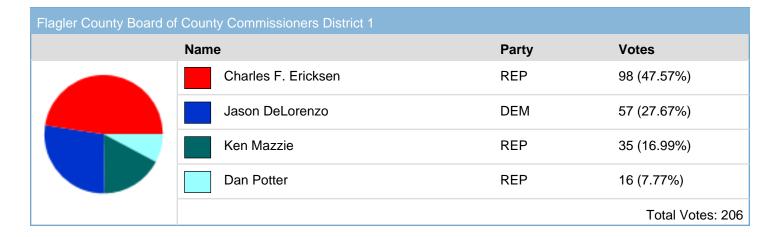

| Flagler County Board of County Commissioners District 3 |                |       |                  |  |
|---------------------------------------------------------|----------------|-------|------------------|--|
|                                                         | Name           | Party | Votes            |  |
|                                                         | David Sullivan | REP   | 96 (49.23%)      |  |
|                                                         | Barbara Revels | DEM   | 66 (33.85%)      |  |
|                                                         | Jason France   | REP   | 33 (16.92%)      |  |
|                                                         |                |       | Total Votes: 195 |  |