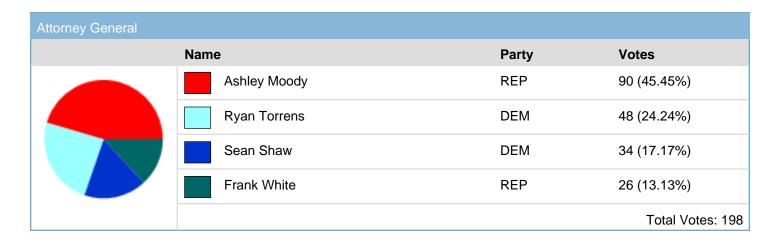

| Commissioner of Agriculture |                      |       |                  |  |
|-----------------------------|----------------------|-------|------------------|--|
|                             | Name                 | Party | Votes            |  |
|                             | Matt Caldwell        | REP   | 76 (38.38%)      |  |
|                             | Roy David Walker     | DEM   | 36 (18.18%)      |  |
|                             | Denise Grimsley      | REP   | 32 (16.16%)      |  |
|                             | Nicole "Nikki" Fried | DEM   | 29 (14.65%)      |  |
|                             | Jeffrey Duane Porter | DEM   | 13 (6.57%)       |  |
|                             | Mike McCalister      | REP   | 12 (6.06%)       |  |
|                             | Baxter Troutman      | REP   | 0 (0%)           |  |
|                             |                      |       | Total Votes: 198 |  |