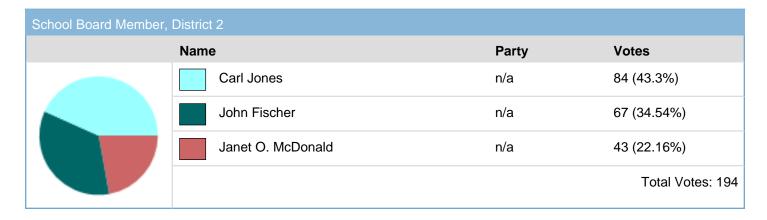

| School Board Member, District 4 |               |       |                  |  |
|---------------------------------|---------------|-------|------------------|--|
|                                 | Name          | Party | Votes            |  |
|                                 | Trevor Tucker | n/a   | 112 (67.07%)     |  |
|                                 | Paul Anderson | n/a   | 55 (32.93%)      |  |
|                                 |               |       | Total Votes: 167 |  |