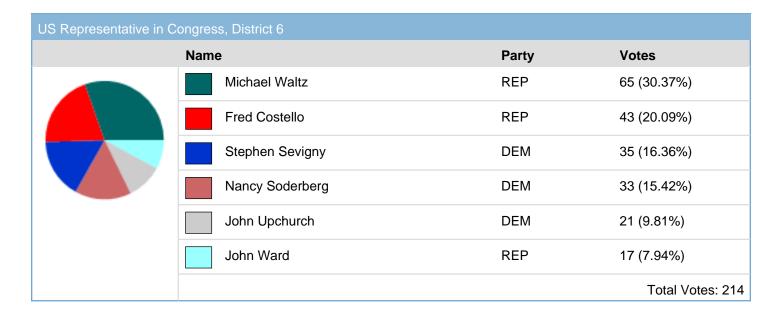

| State Representative, District 24 |             |       |                  |  |
|-----------------------------------|-------------|-------|------------------|--|
|                                   | Name        | Party | Votes            |  |
|                                   | Paul Renner | REP   | 117 (58.79%)     |  |
|                                   | Adam Morley | DEM   | 82 (41.21%)      |  |
|                                   |             |       | Total Votes: 199 |  |